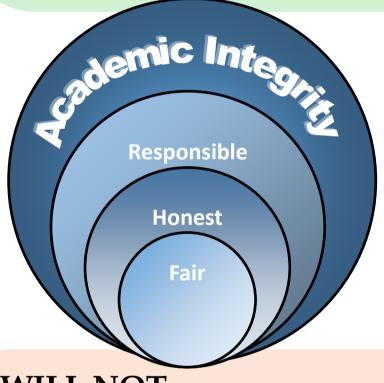

## **ACADEMIC INTEGRITY**

## I WILL

- be fair to my classmates and teachers
- do my share of the course work when working with others
- follow the assessment guidelines
- take responsibility for my own work
- acknowledge/reference the work of others
- be professional in the work that I do
- seek guidance if needed
- tell the truth
- do my course work and assessments honestly
- ask permission to "recycle" or reuse any work I did in the past

## I WILL NOT

- cheat
- take or copy someone else's work or work generated by Artificial Intelligence software and pass it off as my own
- pay someone to do my work
- accept offers of "help" to do all or part of my work
- allow someone else to copy my work